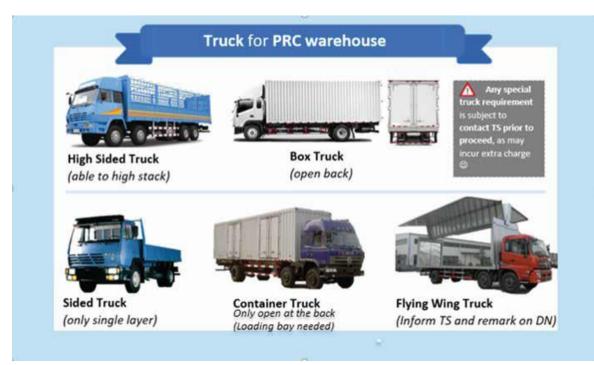

#### **Shipment Delivery Notification**

We provide different type of truck to serve onshore delivery. Please find picture of truck type we provide in Page 10.

Please be informed that using of Flatbed truck is not recommended to load product from our warehouse due to safety concern and it is prone to have product quality issue. Recommended truck type is high barrier truck and shall have proper cover, this is to prevent product topple and wet packaging.

## Order Delivery

We provide different type of truck to serve onshore delivery. Please find picture of truck type we provide in figure below.

Onshore Truck Type

Please be informed that using of Flatbed truck (平板车) is not recommended to load product from our warehouse due to security concern and it is prone to have product qualityissue. Recommended truck type is high barrier truck and shall have properly cover, this is to prevent product topple and wet packaging.