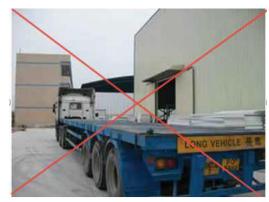

## Order Delivery

We provide different type of truck to serve onshore delivery. Please find picture of truck type we provide in figure below.

Onshore Truck Type

Please be informed that using of Flatbed truck (平板车) is not recommended to load product from our warehouse due to security concern and it is prone to have product qualityissue. Recommended truck type is high barrier truck and shall have properly cover, this is to prevent product topple and wet packaging.

Flatbed truck not recommended